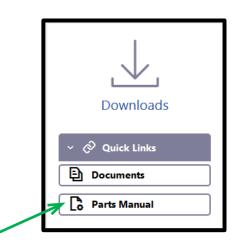

#### Select Parts Manual

Click Downloads. From the Quick Links, select Parts Manual or select Parts Manual from the Top-Right hand side of the Downloads subject area.