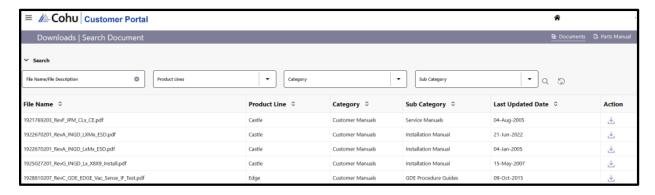

#### Search and Download

- *Filename/File Description:* enter information and clicking search (magnifying glass on right side), will perform a keyword search for the requested document
- Product Line: pulldown menu will reveal your Product lines and allow you to browse the documents
- Category: pulldown menu will allow browsing based on available categories. This will be limited to
  Product lines associated with your account
- **Subcategory**: pulldown menu will allow browsing based on available subcategories. This will be limited to Product lines associated with your account
- Action: use the download button to download selected file