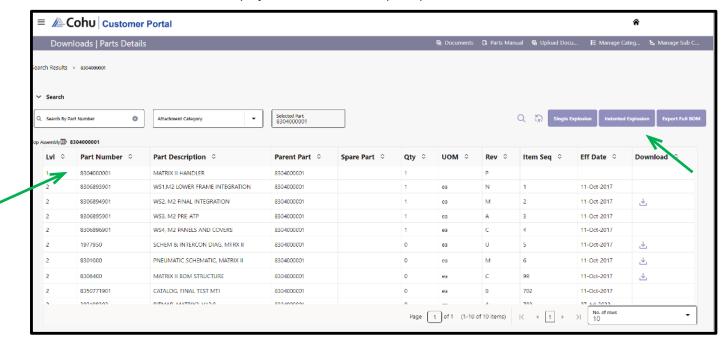

#### Display Bill of Materials

· Click on the Part Number field to display the Bill of Materials (BOM)

- · Click on the Part Number field
- Use the Button on the right-hand side to select Single Explosion (view first-level) or Indented Explosion (view all levels)

#### Step #3

#### Download Bill of Materials

- Use the Button on the right-hand side to select Export Full BOM
- An Indented Bill of Materials in Excel format can now be utilized offline

Downloads

#### 6. What is the Single Explosion view?

Single explosion displays the first-level view of the Bill of Materials.

# 7. What is the Indented Explosion view?

Indented explosion displays all of the levels of the child parts under the parent part.