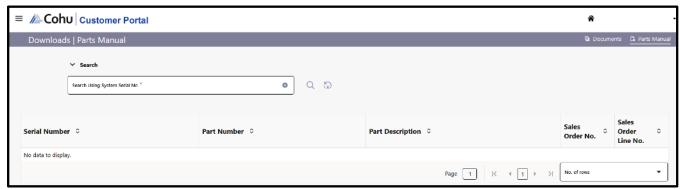

### Search for System Serial Number

- · In the Search field, enter the system serial number
- Select Enter