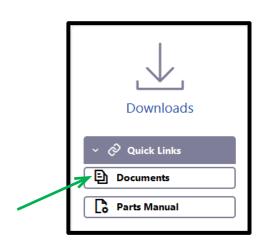

#### Select Documents

Click Downloads. From the Quick Links, select Documents or select Documents from the Top-Right hand side of the Downloads subject area.

Step #2