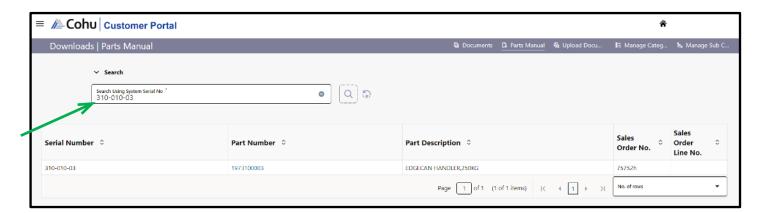

### Search for System Serial Number

- · In the Search field, enter the system serial number
- Select Enter

#### Step #3

#### Display Bill of Materials

· Click on the Part Number field to display the Bill of Materials (BOM)

- · Click on the Part Number field
- Use the Button on the right-hand side to select Single Explosion (view first-level) or Indented Explosion (view all levels)